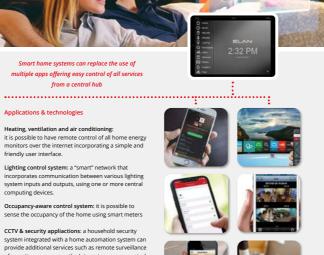

CEDIA. MEMBER

leotechsystems.co.uk

A home automation system will monitor and control home attributes such as lighting, climate. entertainment systems, and appliances. It may also include home security such as access control and alarm systems.

an cover heating & lighting systems, full house entertainment with audio and video through to control of home devices, connected through the Internet of Things ("IoT").

A home automation system typically connects controlled devices to a central hub or "gateway".

CEDIA.

MEMBER CEDIA CIT

Creating a 'smart' home allows you to control and enjoy The user interface for control of the system uses either your home environment in a multitude of ways. This can wall-mounted terminals, tablet or desktop computers, a

> Home automation has high potential for sharing data between family members or trusted individuals for personal security and could lead to energy saving measures with a positive environmental impact in the future.

of security cameras over the Internet, or access control and central locking of all perimeter doors and windows. Leak detection, smoke and CO detectors

Applications & technologies

friendly user interface.

Smart Kitchen and Connected Cooking. Voice control devices like Amazon Alexa or Google Home used to control home appliances or sys setups. This allows consumers to monitor their homes while away, and to give trusted family members access to that information in case anything bad happens.

Smart home systems can replace the use of

Lighting control system: a "smart" network that

Occupancy-aware control system: it is possible to

LEOTECH SYSTEMS

Home Automation and System Integration installation contact us on 07843 093721 or email: enquiry@leotechsystems.co.uk